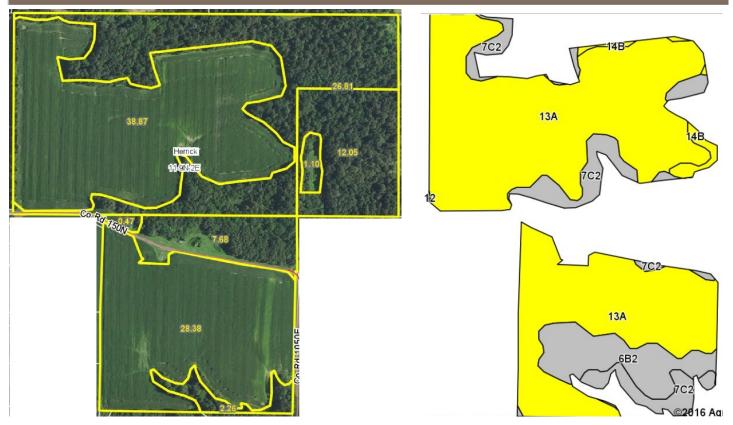

### Aerial Map and Soil Information

| Soil Code | Soil Description   | Acres | Percent<br>Tillable | Corn Bu/A | Soybean<br>Bu/A | Crop Productivity Index for optimum management |
|-----------|--------------------|-------|---------------------|-----------|-----------------|------------------------------------------------|
| 13A       | Bluford Silt Loam  | 52.22 | 77.7%               | 136       | 44              | 101                                            |
| 7C2       | Atlas Silt Loam    | 7.47  | 11.1%               | 105       | 37              | 81                                             |
| 6B2       | Fishhook Silt Loam | 6.48  | 9.6%                | 123       | 39              | 90                                             |
| 14B       | Ava Silt Loam      | 1.08  | 1.6%                | 134       | 44              | 99                                             |
|           | Weighted Average   | 67.25 |                     | 131.3     | 42.7            | 97.7                                           |