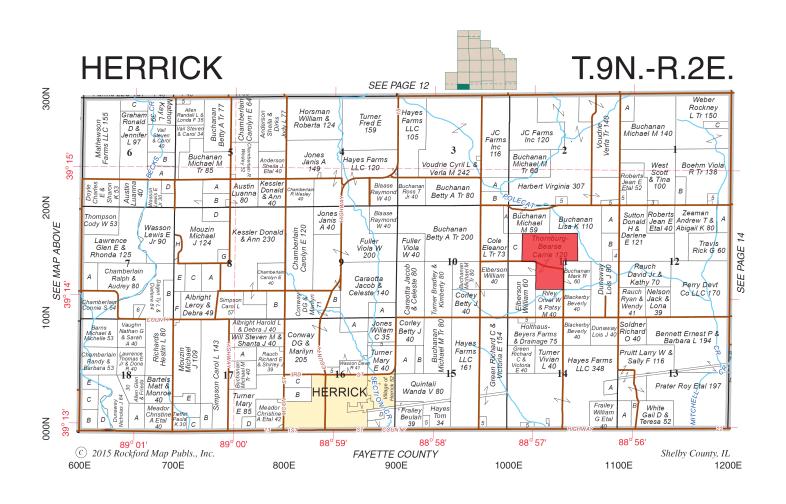

#### Location

This farm is located approximately 2 miles northeast of Herrick in Herrick Township

#### **Legal Description**

The W1/2 of the SW1/4 of the NE1/4; the E1/2 of the SW1/4 of the NW1/4, except the W 25 feet thereof; the SE1/4 of the NW1/4; and the NE1/4 of the SW1/4, all in S11, T9N, R2E of the 3rd PM, Shelby County, IL

# Farm for Sale

Plat Map

Reprinted with permission of Rockford Map Publishers, Inc.